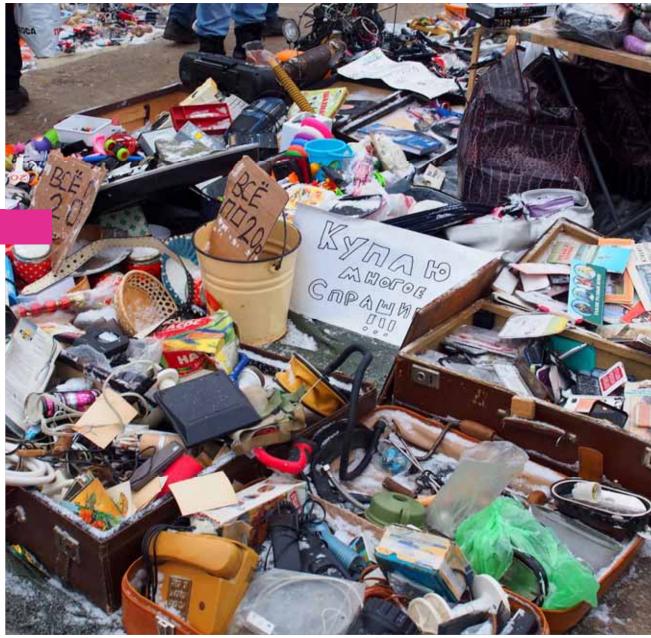

The Beginning

St. Petersburg

World Map

"X-X-X" implies those cities visited we put a cross symbol on the world map

Digital layout and presentation