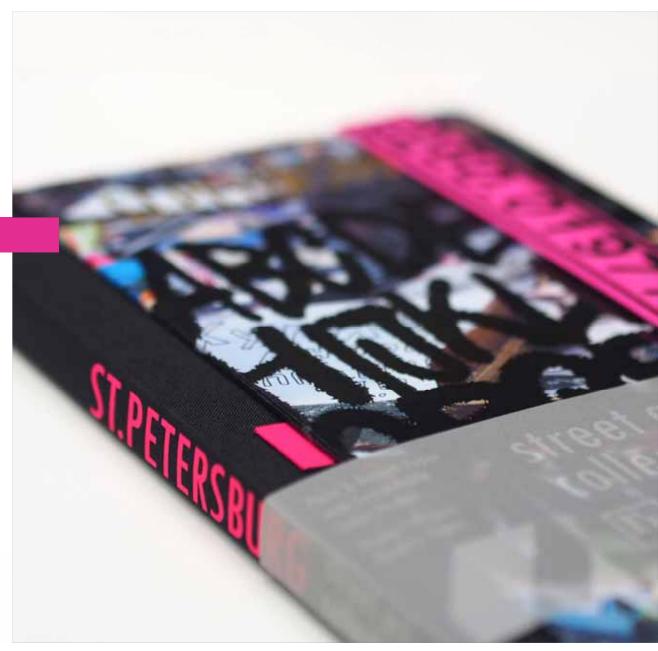

The Beginning

St. Petersburg

World Map

"X-X-X" implies those cities visited we put a cross symbol on the world map

Digital layout and presentation