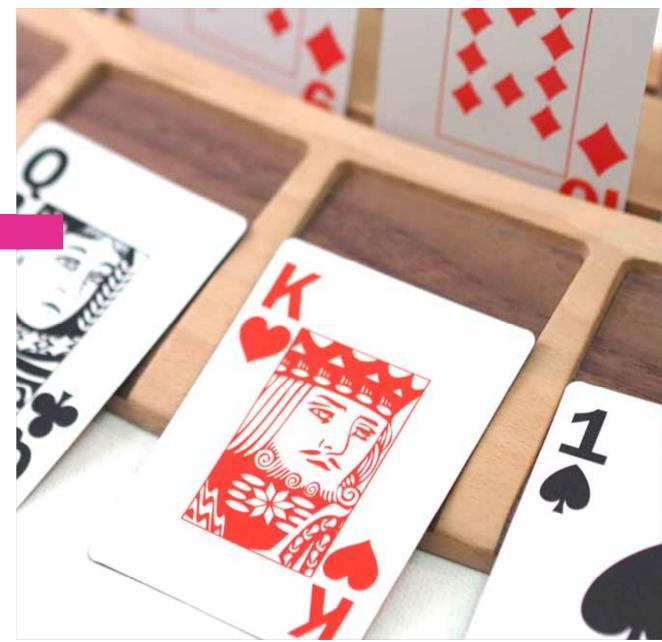

Sans-serif fonts and graphics printed on upper left and lower right corners are enlarged so people could read them clearly even if in low sensory abilities.

Focus is now shifted to the amplified numbers.

Simplified signature graphics on Jack, Queen, King, and Ace cards.

Black border printed on the other side offers an enhanced visual impact while playing.

Organic shape of the wooden poker stand builds an emotional attachment with the players.