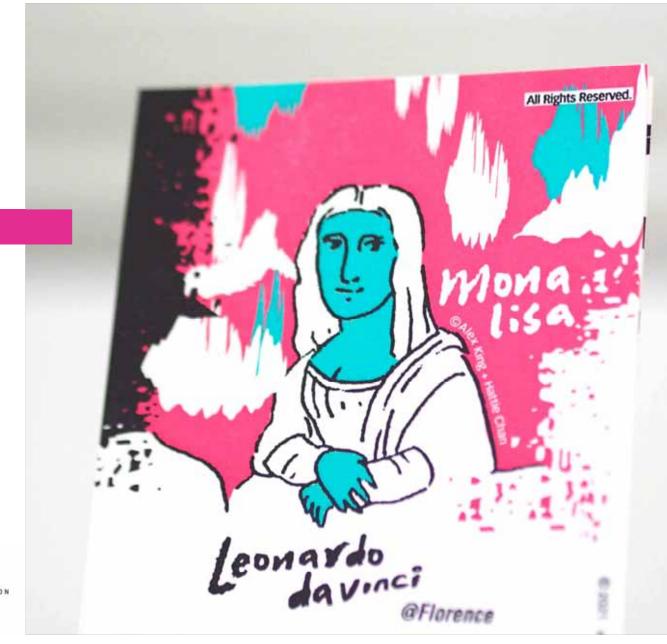

# A01 JOURNAL DE CHIC Reddot Winner 2020

Hong Kong Print Awards 2019 Champion

Letterpress in Hong Kong

Pay tribute to people's major contribution in art, science, religion and society.

Selected heroes in different cities across different eras, including Florence, Marion, London, San Francisco and here in Hong Kong.

Hand printed by a local artisan.

Flow of ink on fine cotton paper as well as the pressure inserted will not be identical each time.

A sense of human touch

A black circle which is the memorial day of each hero.

People can show respect to our world's greatest heroes and get prepared for the day.

A strong visual impact to audience

Vincent Van Gogh @ Zundert, Germany

Marilyn Monroe

Pokermate Deluxe is designed for people who enjoy card playing during pandemic –