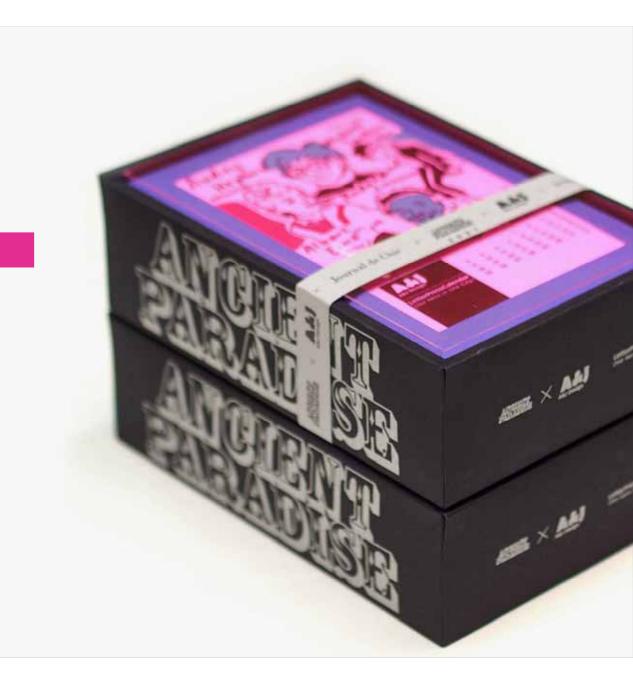

# A01 JOURNAL DE CHIC A combination of special effect and design

# A01 JOURNAL DE CHIC Input longitude and latitude printed on

Input longitude and latitude printed on strap to explore suggested mysterical scene.

An alternative way to explore life experience and promote active living.