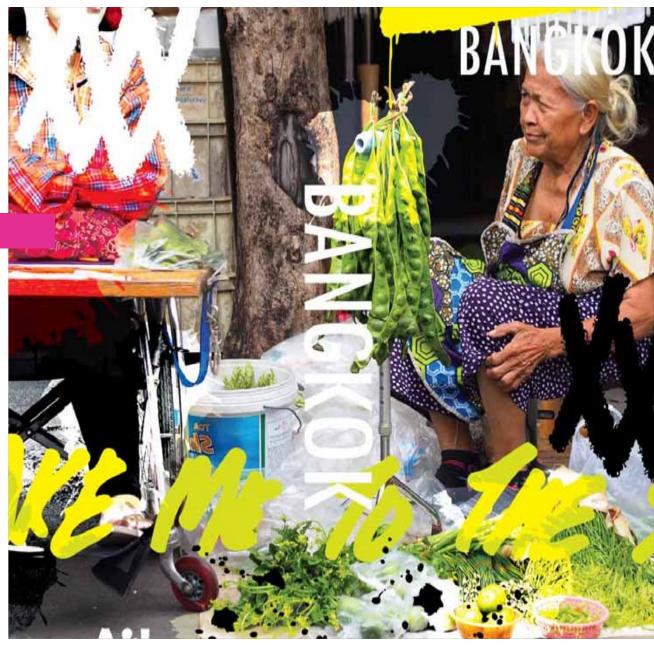

The Beginning

Graffiti

Street Art

Young adult

The Beginning Turkey

The Beginning

Jerusalem

The Beginning Bangkok

The Beginning

St. Petersburg

World Map

"X-X-X" implies those cities visited we put a cross symbol on the world map

Digital layout and presentation