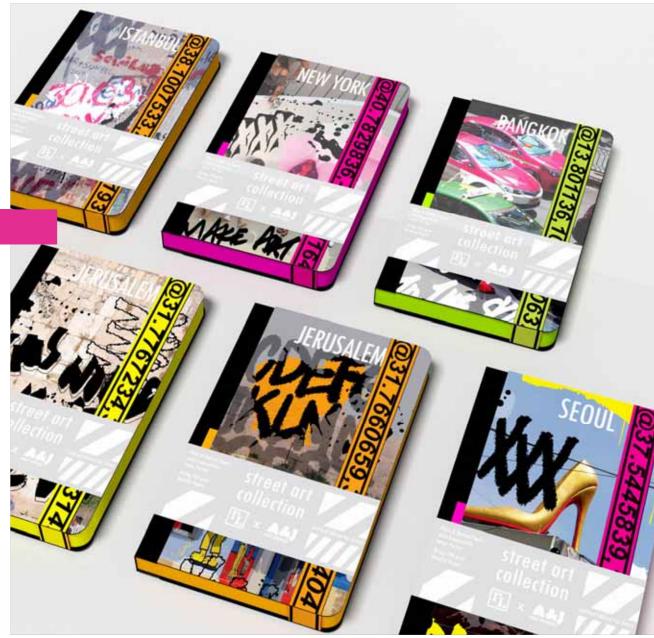

The Beginning

Graffiti

Street Art

Young adult

The Beginning Turkey

The Beginning

Jerusalem

The Beginning Bangkok

The Beginning

St. Petersburg

World Map

"X-X-X" implies those cities visited we put a cross symbol on the world map

Digital layout and presentation

A series of twelve travel journals depicting six major cities, in terms of living culture, object of desires, religions, needs and wants, love and hope.