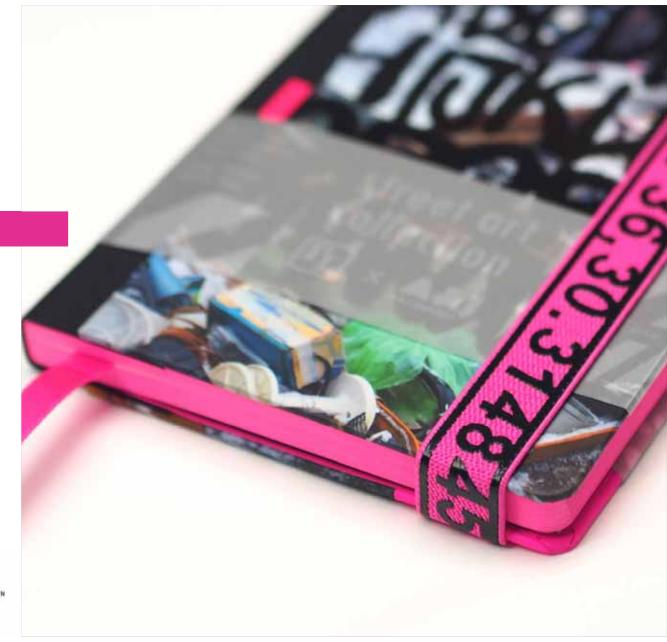

# A01 JOURNAL DE CHIC Input longitude and latitude printed on

Input longitude and latitude printed on strap to explore suggested mysterical scene.

An alternative way to explore life experience and promote active living.