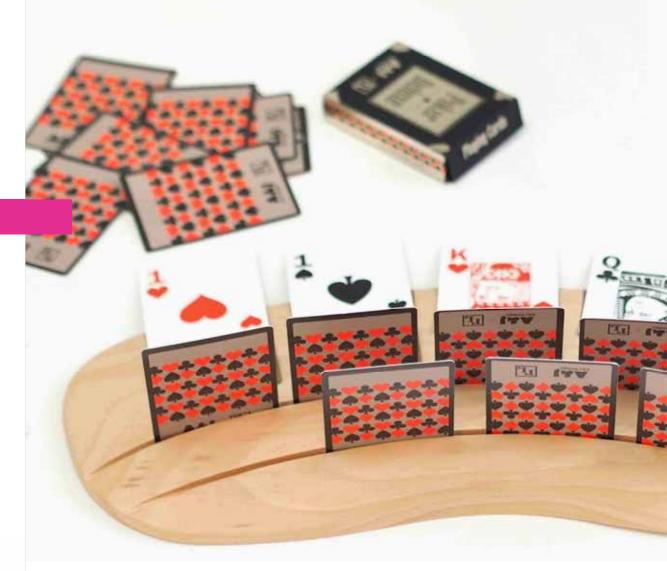

People can show respect to our world's greatest heroes and get prepared for the day.

A strong visual impact to audience

Vincent Van Gogh @ Zundert, Germany

Marilyn Monroe

Pokermate Deluxe is designed for people who enjoy card playing during pandemic –

younger adults will stay at home for work and have more time to take care of their grandparents.

A luxury poker set designed for all underpinned by Universal Design Principles

Use less effort to shuffle.

Sans-serif fonts and graphics printed on upper left and lower right corners are enlarged so people could read them clearly even if in low sensory abilities.

Focus is now shifted to the amplified numbers.

Simplified signature graphics on Jack, Queen, King, and Ace cards.

Black border printed on the other side offers an enhanced visual impact while playing.

Organic shape of the wooden poker stand builds an emotional attachment with the players.

Each player can fill in the slot preferred with the cards on hand.

Inclined design offers a sense of privacy without exposing to others.

Best design for players who enjoy playing Big Two, Chinese Poker and Matching Games with all family members.