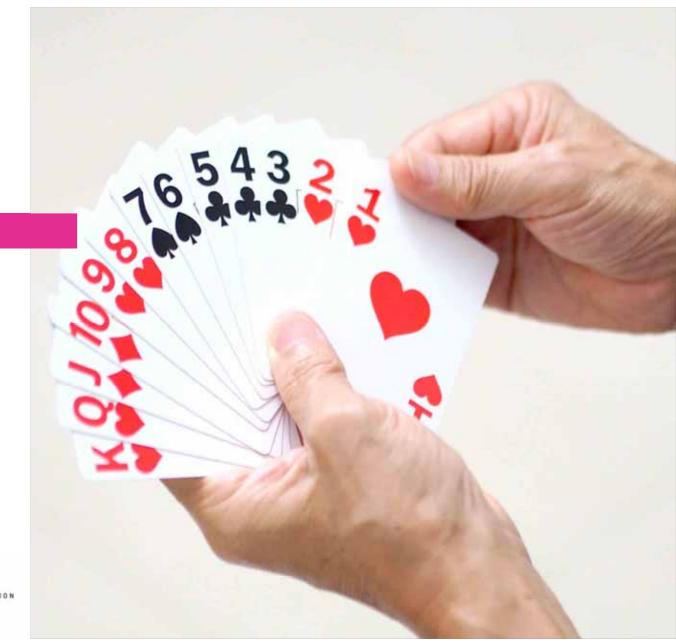

People can show respect to our world's greatest heroes and get prepared for the day.

A strong visual impact to audience

Vincent Van Gogh @ Zundert, Germany

Marilyn Monroe

Pokermate Deluxe is designed for people who enjoy card playing during pandemic –

younger adults will stay at home for work and have more time to take care of their grandparents.

A luxury poker set designed for all underpinned by Universal Design Principles

Use less effort to shuffle.

Sans-serif fonts and graphics printed on upper left and lower right corners are enlarged so people could read them clearly even if in low sensory abilities.

Focus is now shifted to the amplified numbers.