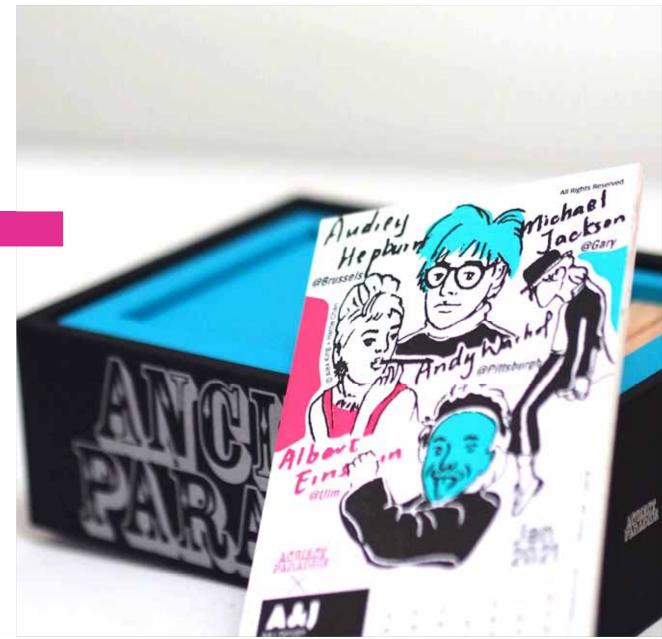

# A01 JOURNAL DE CHIC Reddot Winner 2020

Hong Kong Print Awards 2019 Champion

Letterpress in Hong Kong

Pay tribute to people's major contribution in art, science, religion and society.

Selected heroes in different cities across different eras, including Florence, Marion, London, San Francisco and here in Hong Kong.

Hand printed by a local artisan.

Flow of ink on fine cotton paper as well as the pressure inserted will not be identical each time.

A sense of human touch

A black circle which is the memorial day of each hero.

People can show respect to our world's greatest heroes and get prepared for the day.

A strong visual impact to audience

Vincent Van Gogh @ Zundert, Germany

Marilyn Monroe

Pokermate Deluxe is designed for people who enjoy card playing during pandemic –