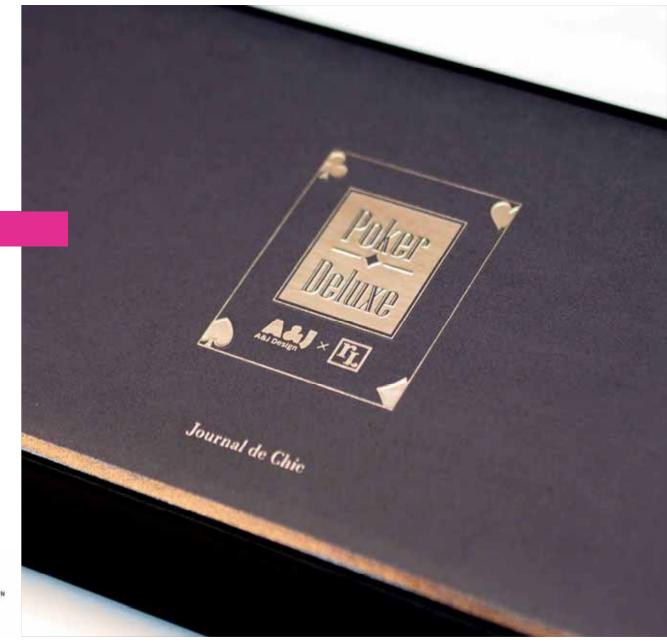

# A01 JOURNAL DE CHIC A combination of special effect and design

# A01 JOURNAL DE CHIC Input longitude and latitude printed on

Input longitude and latitude printed on strap to explore suggested mysterical scene.

An alternative way to explore life experience and promote active living.

A series of twelve travel journals depicting six major cities, in terms of living culture, object of desires, religions, needs and wants, love and hope.