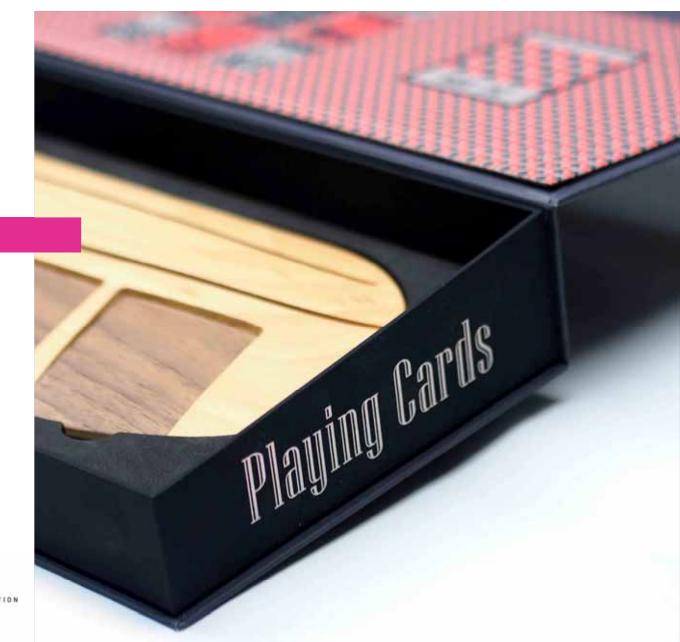

People can show respect to our world's greatest heroes and get prepared for the day.

A strong visual impact to audience

Vincent Van Gogh @ Zundert, Germany

Marilyn Monroe

Pokermate Deluxe is designed for people who enjoy card playing during pandemic –

younger adults will stay at home for work and have more time to take care of their grandparents.

A luxury poker set designed for all underpinned by Universal Design Principles

Use less effort to shuffle.

Simplified signature graphics on Jack, Queen, King, and Ace cards.

Black border printed on the other side offers an enhanced visual impact while playing.

Organic shape of the wooden poker stand builds an emotional attachment with the players.

Each player can fill in the slot preferred with the cards on hand.

Inclined design offers a sense of privacy without exposing to others.

Best design for players who enjoy playing Big Two, Chinese Poker and Matching Games with all family members.