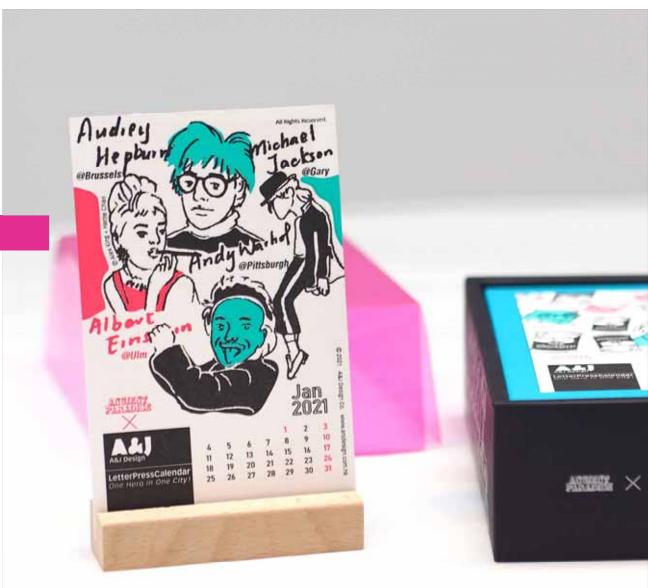

# A01 JOURNAL DE CHIC Reddot Winner 2020

Hong Kong Print Awards 2019 Champion

Letterpress in Hong Kong

Pay tribute to people's major contribution in art, science, religion and society.

Selected heroes in different cities across different eras, including Florence, Marion, London, San Francisco and here in Hong Kong.

Hand printed by a local artisan.

Flow of ink on fine cotton paper as well as the pressure inserted will not be identical each time.

A sense of human touch

A black circle which is the memorial day of each hero.

People can show respect to our world's greatest heroes and get prepared for the day.

A strong visual impact to audience

Vincent Van Gogh @ Zundert, Germany

Marilyn Monroe

Pokermate Deluxe is designed for people who enjoy card playing during pandemic –