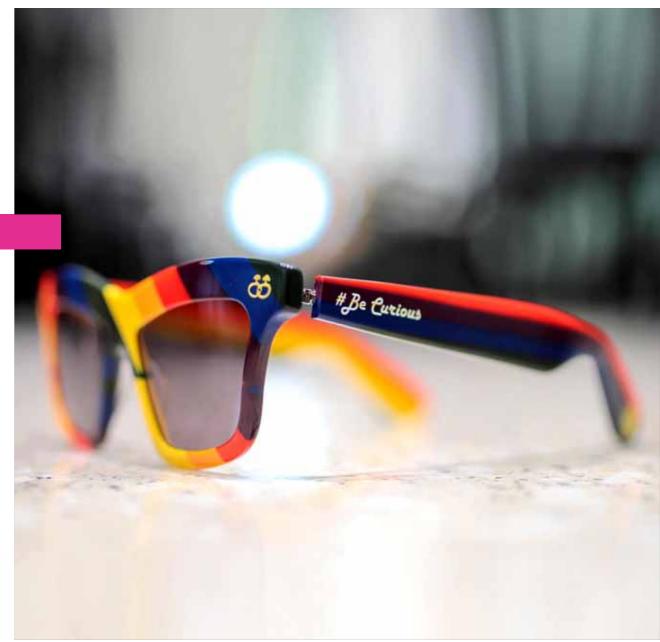

You can wear RAINBOW for party but never see things through colored lens.

Many creativities might be banned because of one's status of Lesbian, gay, bisexual, transgender (LGBT).

RED for life
ORANGE for healing
YELLOW for sunlight
Green for nature
Indigo for Serenity
Violet for Spirit

Make use of 3d printing to build metallic decorative pins on frame offering the best appearance and quality while eliminating chemicals.

Diagonal pattern of the patchwork – a new aesthetic quality and craftsmanship.

The unmatched pattern represents the current situation of acceptance of LGBT.

Be Inclusive!

Be Curious!