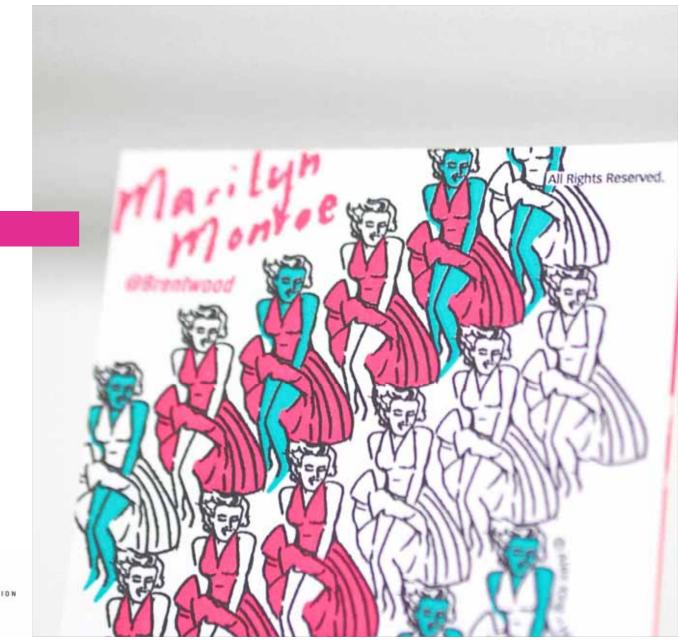

# A01 JOURNAL DE CHIC Reddot Winner 2020

Hong Kong Print Awards 2019 Champion

Letterpress in Hong Kong

Pay tribute to people's major contribution in art, science, religion and society.

Selected heroes in different cities across different eras, including Florence, Marion, London, San Francisco and here in Hong Kong.

Hand printed by a local artisan.

Flow of ink on fine cotton paper as well as the pressure inserted will not be identical each time.

A sense of human touch

A black circle which is the memorial day of each hero.

People can show respect to our world's greatest heroes and get prepared for the day.

A strong visual impact to audience

Vincent Van Gogh @ Zundert, Germany

Marilyn Monroe

Pokermate Deluxe is designed for people who enjoy card playing during pandemic –