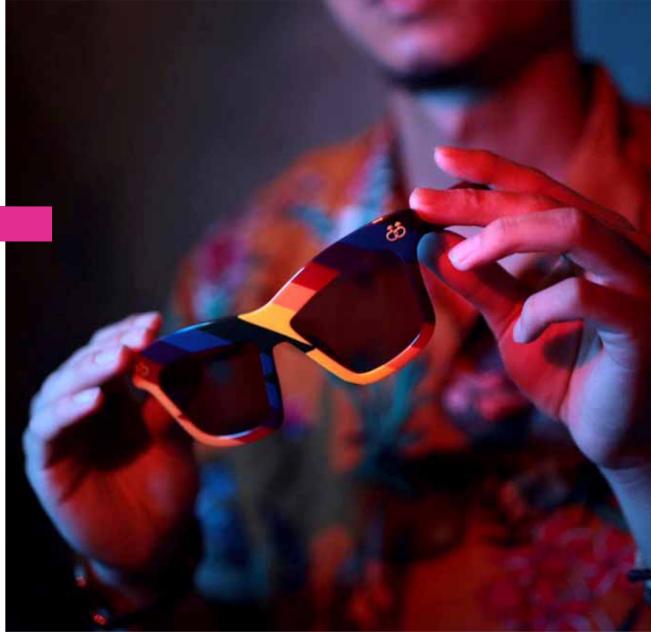

You can wear RAINBOW for party but never see things through colored lens.

Many creativities might be banned because of one's status of Lesbian, gay, bisexual, transgender (LGBT).

RED for life
ORANGE for healing
YELLOW for sunlight
Green for nature
Indigo for Serenity
Violet for Spirit

Make use of 3d printing to build metallic decorative pins on frame offering the best appearance and quality while eliminating chemicals.

Diagonal pattern of the patchwork – a new aesthetic quality and craftsmanship.

The unmatched pattern represents the current situation of acceptance of LGBT.

Be Inclusive!

Be Curious!